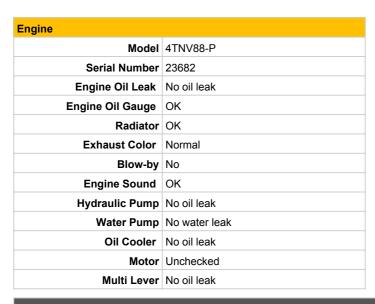

Inspection Date: 2017/10/10

| General Information |            |         |
|---------------------|------------|---------|
| Maker               | YANMAR     |         |
| Model Number        | ViO40-5    |         |
| Year                | 2005       |         |
| Hour (h)            | 3316 Meter | Working |
| Serial Number       | 50764B     |         |