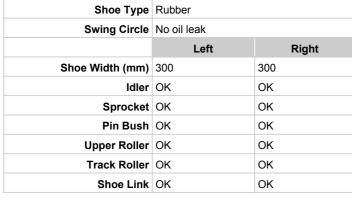

| Undercarriage   |             |       |
|-----------------|-------------|-------|
| Shoe Type       | Rubber      |       |
| Swing Circle    | No oil leak |       |
|                 | Left        | Right |
| Shoe Width (mm) | 300         | 300   |
| Idler           | ОК          | ОК    |
| Sprocket        | ОК          | ОК    |
| Pin Bush        | ОК          | ОК    |
| Upper Roller    | ОК          | ОК    |
| Track Roller    | ОК          | ОК    |
| Shoe Link       | OK          | ок    |