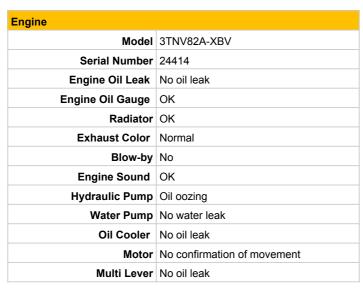

| General Information |            |         |
|---------------------|------------|---------|
| Maker               | YANMAR     |         |
| Model Number        | ViO30-3    |         |
| Year                | 2005       |         |
| Hour (h)            | 3792 Meter | Working |
| Serial Number       | 31596B     |         |