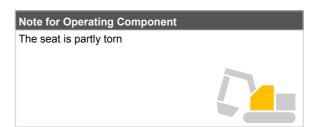

#### **Upper Structure**

|            |         | Cylinder |              | Play |
|------------|---------|----------|--------------|------|
|            |         | Oil Leak | Scratch/Rust |      |
| Boom       | Left    | No       | No           | Big  |
|            | Right   | N/A      | N/A          | Ъlg  |
| Arm        |         | No       | No           | Big  |
| Bucket     |         | No       | No           | Big  |
| Bucket Siz | ze (mm) | 420      |              |      |