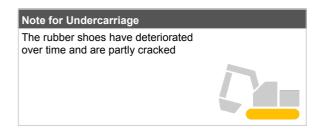

#### Undercarriage

| Undercarnage    |             |       |
|-----------------|-------------|-------|
| Shoe Type       | Rubber      |       |
| Swing Circle    | No oil leak |       |
|                 | Left        | Right |
| Shoe Width (mm) | 300         | 300   |
| Idler           | ОК          | ОК    |
| Sprocket        | ОК          | ОК    |
| Pin Bush        | ОК          | ОК    |
| Upper Roller    | ОК          | ОК    |
| Track Roller    | ОК          | ОК    |
| Shoe Link       | ОК          | ОК    |