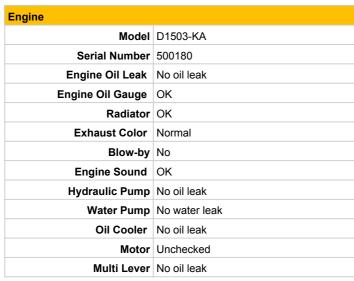

|  |
|                              |  |
|                              |  |

| Undercarriage   |           |       |
|-----------------|-----------|-------|
| Shoe Type       | Rubber    |       |
| Swing Circle    | Unchecked |       |
|                 | Left      | Right |
| Shoe Width (mm) | 300       | 300   |
| Idler           | OK        | OK    |
| Sprocket        | OK        | OK    |
| Pin Bush        | OK        | OK    |
| Upper Roller    | OK        | OK    |
| Track Roller    | OK        | OK    |
| Shoe Link       | OK        | OK    |

| Note for Upper Structure |  |
|--------------------------|--|
|                          |  |
|                          |  |
|                          |  |
|                          |  |
|                          |  |