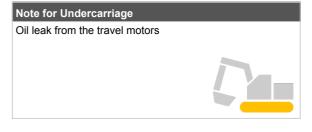

| Undercarriage   |           |       |
|-----------------|-----------|-------|
| Shoe Type       | Rubber    |       |
| Swing Circle    | Unchecked |       |
|                 | Left      | Right |
| Shoe Width (mm) | 300       | 300   |
| Idler           | OK        | OK    |
| Sprocket        | OK        | OK    |
| Pin Bush        | OK        | OK    |
| Upper Roller    | OK        | OK    |
| Track Roller    | OK        | OK    |
| Shoe Link       | OK        | OK    |