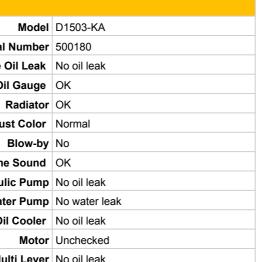

|  |
|                              |  |
|                              |  |

| Undercarriage   |           |       |
|-----------------|-----------|-------|
| Shoe Type       | Rubber    |       |
| Swing Circle    | Unchecked |       |
|                 | Left      | Right |
| Shoe Width (mm) | 300       | 300   |
| Idler           | OK        | OK    |
| Sprocket        | OK        | OK    |
| Pin Bush        | OK        | OK    |
| Upper Roller    | OK        | OK    |
| Track Roller    | OK        | OK    |
| Shoe Link       | OK        | OK    |

| Note for Upper Structure |  |
|--------------------------|--|
|                          |  |
|                          |  |
|                          |  |
|                          |  |
|                          |  |