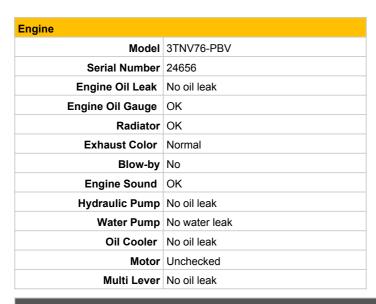

----------------|--------|
| Repainted              |        |
|                        |        |
|                        |        |
|                        |        |
|                        |        |

Note for Upper Structure

| Undercarriage   |             |       |
|-----------------|-------------|-------|
| Shoe Type       | Rubber      |       |
| Swing Circle    | No oil leak |       |
|                 | Left        | Right |
| Shoe Width (mm) | 250         | 250   |
| ldler           | OK          | OK    |
| Sprocket        | OK          | OK    |
| Pin Bush        | OK          | OK    |
| Upper Roller    | OK          | OK    |
| Track Roller    | OK          | OK    |
| Shoe Link       | OK          | ОК    |

| Note for Undercarriage |  |
|------------------------|--|