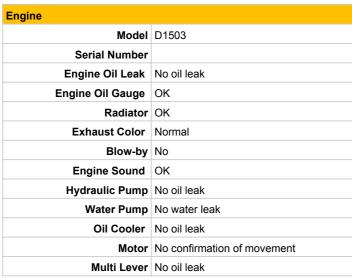

|       |
|-----------------|-----------------------------|-------|
| Shoe Type       | Rubber                      |       |
| Swing Circle    | No confirmation of movement |       |
|                 | Left                        | Right |
| Shoe Width (mm) | 300                         | 300   |
| ldler           | OK                          | OK    |
| Sprocket        | OK                          | OK    |
| Pin Bush        | OK                          | OK    |
| Upper Roller    | OK                          | OK    |
| Track Roller    | OK                          | OK    |
| Shoe Link       | ОК                          | OK    |

| Note for Upper Structure |  |
|--------------------------|--|
|                          |  |
|                          |  |