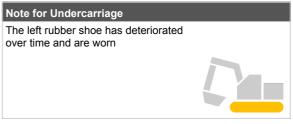

| Undercarriage   |                             |       |
|-----------------|-----------------------------|-------|
| Shoe Type       | Rubber                      |       |
| Swing Circle    | No confirmation of movement |       |
|                 | Left                        | Right |
| Shoe Width (mm) | 300                         | 300   |
| ldler           | OK                          | OK    |
| Sprocket        | OK                          | OK    |
| Pin Bush        | OK                          | OK    |
| Upper Roller    | OK                          | OK    |
| Track Roller    | OK                          | OK    |
| Shoe Link       | ОК                          | OK    |