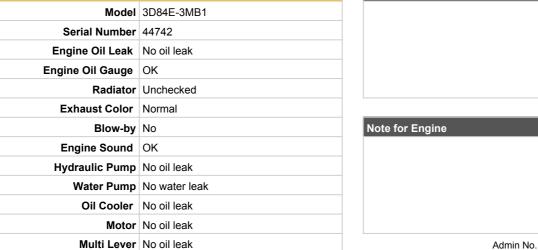

|   |
|                              | _ |
|                              |   |
|                              |   |
|                              |   |

| Undercarriage   |           |       |
|-----------------|-----------|-------|
| Shoe Type       | Rubber    |       |
| Swing Circle    | Unchecked |       |
|                 | Left      | Right |
| Shoe Width (mm) | 300       | 300   |
| Idler           | OK        | OK    |
| Sprocket        | OK        | OK    |
| Pin Bush        | OK        | OK    |
| Upper Roller    | OK        | OK    |
| Track Roller    | OK        | OK    |
| Shoe Link       | ОК        | OK    |

| Note for Upper Structure                 |  |
|------------------------------------------|--|
| Complete washing not applicable (bucket) |  |









Note for Operating Component