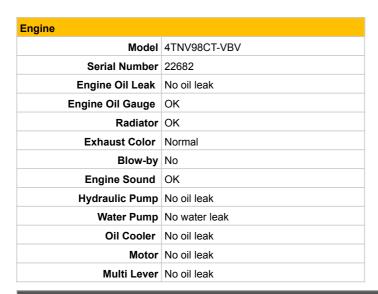

|

Note for Upper Structure

| Undercarriage   |                              |       |
|-----------------|------------------------------|-------|
| Shoe Type       | Steel shoes with rubber pads |       |
| Swing Circle    | No oil leak                  |       |
|                 | Left                         | Right |
| Shoe Width (mm) | 470                          | 470   |
| Idler           | ОК                           | OK    |
| Sprocket        | ОК                           | OK    |
| Pin Bush        | ОК                           | OK    |
| Upper Roller    | ОК                           | OK    |
| Track Roller    | ОК                           | OK    |
| Shoe Link       | ОК                           | ОК    |

| Note for Undercarriage |  |
|------------------------|--|