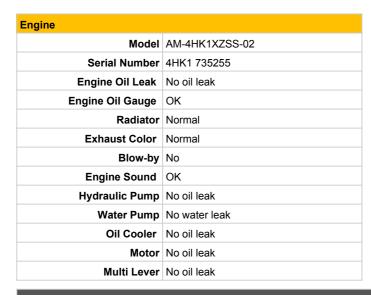

-------|-------------------|
| - CAB        | - Speed changer   |
| - Multilever | - Air conditioner |
| - Arm Crane  |                   |

| Play  |  |
|-------|--|
| 1 lay |  |
| No    |  |
| 140   |  |
| No    |  |
| No    |  |
|       |  |
| N     |  |

| Undercarriage   |             |       |  |
|-----------------|-------------|-------|--|
| Shoe Type       | Steel       |       |  |
| Swing Circle    | No oil leak |       |  |
|                 | Left        | Right |  |
| Shoe Width (mm) | 600         | 600   |  |
| Idler           | OK          | OK    |  |
| Sprocket        | OK          | OK    |  |
| Pin Bush        | OK          | OK    |  |
| Upper Roller    | OK          | OK    |  |
| Track Roller    | OK          | OK    |  |
| Shoe Link       | OK          | ОК    |  |