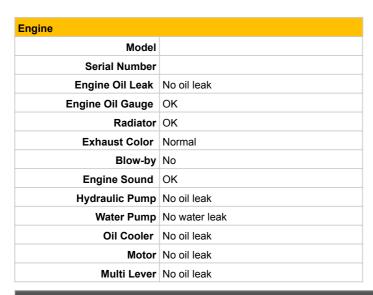

| Upper Structure  |       |          |              |       |  |
|------------------|-------|----------|--------------|-------|--|
|                  |       | Cylinder |              | Play  |  |
|                  |       | Oil Leak | Scratch/Rust | Flay  |  |
| Boom             | Left  | No       | No           | Small |  |
|                  | Right | N/A      | N/A          | Oman  |  |
|                  | Arm   | No       | No           | Small |  |
| Bucket           |       | No       | No           | Big   |  |
| Bucket Size (mm) |       | 420      |              |       |  |