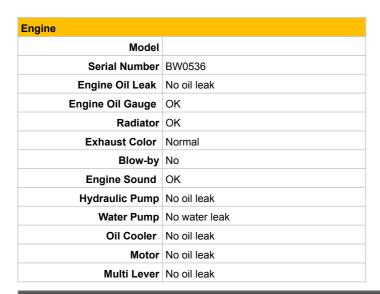

Note for Upper Structure

| Undercarriage   |             |       |
|-----------------|-------------|-------|
| Shoe Type       | Rubber      |       |
| Swing Circle    | No oil leak |       |
|                 | Left        | Right |
| Shoe Width (mm) | 300         | 300   |
| Idler           | OK          | OK    |
| Sprocket        | OK          | OK    |
| Pin Bush        | OK          | OK    |
| Upper Roller    | OK          | OK    |
| Track Roller    | OK          | ОК    |
| Shoe Link       | ок          | OK    |