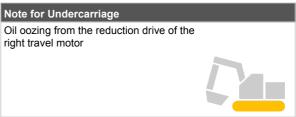

| Undercarriage   |                              |       |
|-----------------|------------------------------|-------|
| Shoe Type       | Steel shoes with rubber pads |       |
| Swing Circle    | No oil leak                  |       |
|                 | Left                         | Right |
| Shoe Width (mm) | 300                          | 300   |
| Idler           | OK                           | OK    |
| Sprocket        | OK                           | OK    |
| Pin Bush        | OK                           | OK    |
| Upper Roller    | OK                           | OK    |
| Track Roller    | OK                           | OK    |
| Shoe Link       | ОК                           | ОК    |