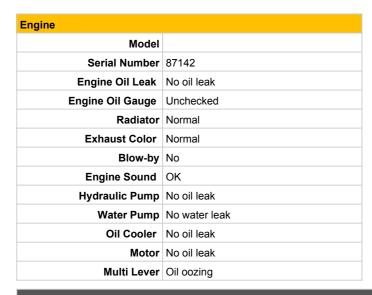

Inspection Date: 2018/12/11

| General Information |            |         |
|---------------------|------------|---------|
| Maker               | YANMAR     |         |
| Model Number        | Vio30-5B   |         |
| Year                | 2011       |         |
| Hour (h)            | 3328 Meter | Working |
| Serial Number       | 54595B     |         |