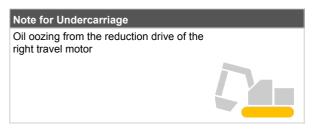

| Undercarriage   |                              |       |
|-----------------|------------------------------|-------|
| Shoe Type       | Steel shoes with rubber pads |       |
| Swing Circle    | No oil leak                  |       |
|                 | Left                         | Right |
| Shoe Width (mm) | 450                          | 450   |
| Idler           | OK                           | OK    |
| Sprocket        | OK                           | OK    |
| Pin Bush        | OK                           | OK    |
| Upper Roller    | OK                           | OK    |
| Track Roller    | OK                           | OK    |
| Shoe Link       | ок                           | OK    |