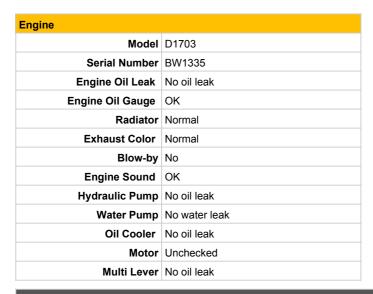

|           |   |  |

Note for Upper Structure

| Undercarriage   |                              |       |  |
|-----------------|------------------------------|-------|--|
| Shoe Type       | Steel shoes with rubber pads |       |  |
| Swing Circle    | No oil leak                  |       |  |
|                 | Left                         | Right |  |
| Shoe Width (mm) | 300                          | 300   |  |
| Idler           | OK                           | OK    |  |
| Sprocket        | OK                           | OK    |  |
| Pin Bush        | OK                           | OK    |  |
| Upper Roller    | OK                           | OK    |  |
| Track Roller    | NG                           | OK    |  |
| Shoe Link       | OK                           | OK    |  |



## Note for Undercarriage - One of the left lower rollers is broken - One of the left lower rollers has plays