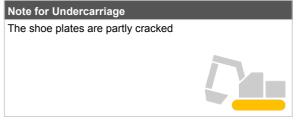

|       | Cylinder |              | Play  |  |
|                  |       | Oil Leak | Scratch/Rust | riay  |  |
| Boom             | Left  | No       | No           | No    |  |
|                  | Right | No       | No           | INO   |  |
| Arm              |       | No       | No           | No    |  |
| Bucket           |       | No       | No           | Small |  |
| Bucket Size (mm) |       | 1020     |              |       |  |

| Note for External Appearance |  |
|------------------------------|--|
|                              |  |
|                              |  |
|                              |  |
|                              |  |
|                              |  |



| Note for Upper Structure |  |
|--------------------------|--|
|                          |  |





|                      |               | Note for Operating Component |  |
|----------------------|---------------|------------------------------|--|
| Model                | G32F0-001     | The seat is partly torn      |  |
| Serial Number        | GDC07442      |                              |  |
| Engine Oil Leak      | No oil leak   |                              |  |
| Engine Oil Gauge     | ОК            |                              |  |
| Radiator             | Normal        |                              |  |
| <b>Exhaust Color</b> | Normal        |                              |  |
| Blow-by              | No            | Note for Engine              |  |
| <b>Engine Sound</b>  | ОК            |                              |  |
| Hydraulic Pump       | No oil leak   |