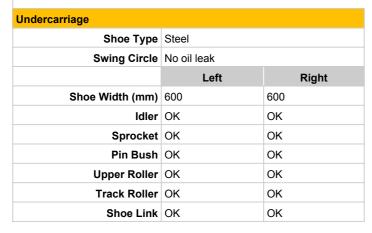

| Upper Structure  |       |          |              |       |  |
|------------------|-------|----------|--------------|-------|--|
|                  |       | Cylinder |              | Play  |  |
|                  |       | Oil Leak | Scratch/Rust | riay  |  |
| Boom             | Left  | No       | No           | No    |  |
|                  | Right | No       | No           | INO   |  |
| Arm              |       | No       | No           | No    |  |
| Bucket           |       | No       | No           | Small |  |
| Bucket Size (mm) |       | 1020     |              |       |  |