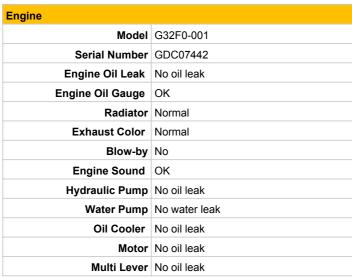

| Note for Upper Structure |  |
|--------------------------|--|
|                          |  |

|                      |               | Note for Operating Component |  |
|----------------------|---------------|------------------------------|--|
| Model                | G32F0-001     | The seat is partly torn      |  |
| Serial Number        | GDC07442      |                              |  |
| Engine Oil Leak      | No oil leak   |                              |  |
| Engine Oil Gauge     | ОК            |                              |  |
| Radiator             | Normal        |                              |  |
| <b>Exhaust Color</b> | Normal        |                              |  |
| Blow-by              | No            | Note for Engine              |  |
| <b>Engine Sound</b>  | ОК            |                              |  |
| Hydraulic Pump       | No oil leak   |                              |  |
| Water Pump           | No water leak |                              |  |
| Oil Cooler           | No oil leak   |                              |  |
| Motor                | No oil look   |                              |  |