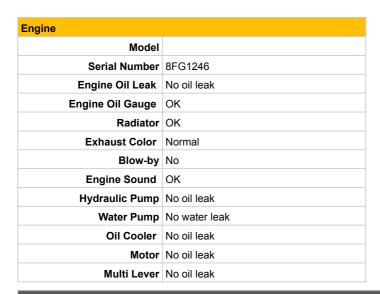

Note for Upper Structure

| Undercarriage   |             |       |
|-----------------|-------------|-------|
| Shoe Type       | Rubber      |       |
| Swing Circle    | No oil leak |       |
|                 | Left        | Right |
| Shoe Width (mm) | 400         | 400   |
| ldler           | ОК          | OK    |
| Sprocket        | ОК          | OK    |
| Pin Bush        | ОК          | ОК    |
| Upper Roller    | ОК          | ОК    |
| Track Roller    | ОК          | ОК    |
| Shoe Link       | OK          | OK    |