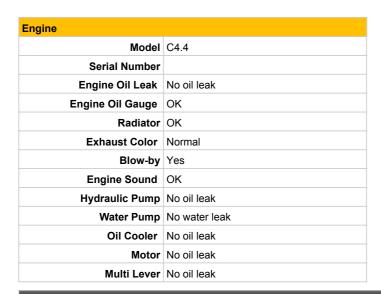

---------------------|-------|
| Shoe Type       | Steel shoes with rubber pads |       |
| Swing Circle    | No oil leak                  |       |
|                 | Left                         | Right |
| Shoe Width (mm) | 500                          | 500   |
| Idler           | ОК                           | ОК    |
| Sprocket        | ОК                           | ОК    |
| Pin Bush        | ОК                           | ОК    |
| Upper Roller    | ОК                           | OK    |
| Track Roller    | ОК                           | OK    |
| Shoe Link       | ОК                           | ОК    |

| Note for Undercarriage                                 |
|--------------------------------------------------------|
| - The rubber pads are severely worn and have some cuts |