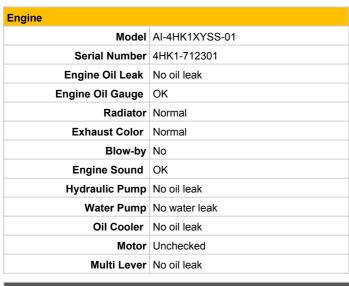

| Note for Operating Component |  |
|------------------------------|--|
|                              |  |
|                              |  |
|                              |  |
| Note for Engine              |  |