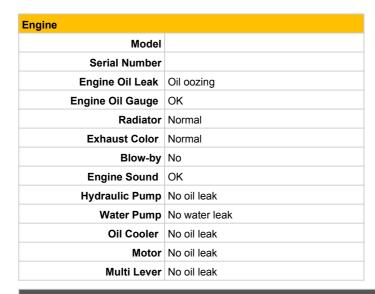

| ze (mm) |          |              |       |  |

| Note for External Appearance         |  |
|--------------------------------------|--|
| - The body is rusty<br>- Tunnel type |  |

Note for Upper Structure

Short reach

| Undercarriage   |             |       |
|-----------------|-------------|-------|
| Shoe Type       | Steel       |       |
| Swing Circle    | No oil leak |       |
|                 | Left        | Right |
| Shoe Width (mm) | 600         | 600   |
| ldler           | OK          | OK    |
| Sprocket        | OK          | OK    |
| Pin Bush        | OK          | OK    |
| Upper Roller    | OK          | OK    |
| Track Roller    | OK          | OK    |
| Shoe Link       | OK          | OK    |

| Note for Undercarriage |  |
|------------------------|--|