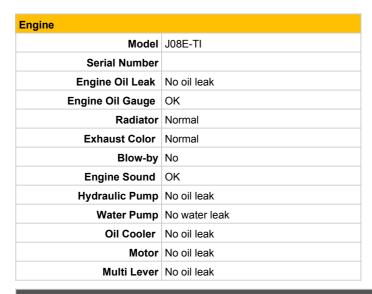

------------|--|
|                              |  |
|                              |  |
|                              |  |
|                              |  |
|                              |  |

| Undercarriage   |             |       |
|-----------------|-------------|-------|
| Shoe Type       | Steel       |       |
| Swing Circle    | No oil leak |       |
|                 | Left        | Right |
| Shoe Width (mm) | 600         | 600   |
| Idler           | OK          | OK    |
| Sprocket        | OK          | OK    |
| Pin Bush        | OK          | OK    |
| Upper Roller    | OK          | OK    |
| Track Roller    | OK          | OK    |
| Shoe Link       | OK          | OK    |

| Note for Upper Structure |  |
|--------------------------|--|
|                          |  |