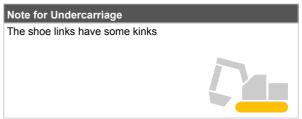

| Undercarriage   |             |       |
|-----------------|-------------|-------|
| Shoe Type       | Steel       |       |
| Swing Circle    | No oil leak |       |
|                 | Left        | Right |
| Shoe Width (mm) | 600         | 600   |
| Idler           | OK          | OK    |
| Sprocket        | OK          | OK    |
| Pin Bush        | OK          | OK    |
| Upper Roller    | OK          | OK    |
| Track Roller    | OK          | OK    |
| Shoe Link       | OK          | OK    |