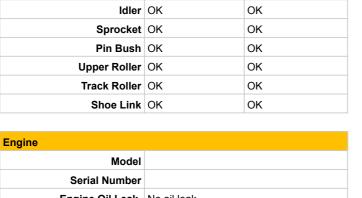

- The body is damaged, rusty and have

- Concrete adhered - The VIN stamp number (Chassis

number) is not clear.

| Undercarriage   |             |       |
|-----------------|-------------|-------|
| Shoe Type       | Steel       |       |
| Swing Circle    | No oil leak |       |
|                 | Left        | Right |
| Shoe Width (mm) | 600         | 600   |
| Idler           | OK          | OK    |
| Sprocket        | OK          | OK    |
| Pin Bush        | OK          | OK    |
| Upper Roller    | OK          | OK    |
| Track Roller    | OK          | OK    |
| Shoe Link       | OK          | OK    |