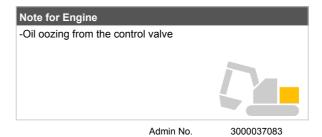

| Note for Upper Structure |  |
|--------------------------|--|
|                          |  |
|                          |  |
|                          |  |

| Engine           |               |
|------------------|---------------|
| Model            |               |
| Serial Number    |               |
| Engine Oil Leak  | No oil leak   |
| Engine Oil Gauge | ОК            |
| Radiator         | ОК            |
| Exhaust Color    | Normal        |
| Blow-by          | No            |
| Engine Sound     | ОК            |
| Hydraulic Pump   | No oil leak   |
| Water Pump       | No water leak |
| Oil Cooler       | No oil leak   |
| Motor            | No oil leak   |
| Multi Lever      | No oil leak   |