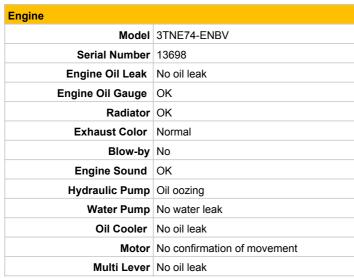

|  |

| g               |      |       |  |
|-----------------|------|-------|--|
|                 | Left | Right |  |
| Shoe Width (mm) | 250  | 250   |  |
| ldler           | OK   | OK    |  |
| Sprocket        | OK   | OK    |  |
| Pin Bush        | OK   | OK    |  |
| Upper Roller    | OK   | OK    |  |
| Track Roller    | OK   | OK    |  |
| Shoe Link       | OK   | OK    |  |
|                 |      |       |  |
| Fusing          |      |       |  |

| - The rubber shoes have deteriorated      |  |
|-------------------------------------------|--|
| over time and are worn                    |  |
| - The right rubber shoe is partly cracked |  |
|                                           |  |
|                                           |  |

Note for Undercarriage