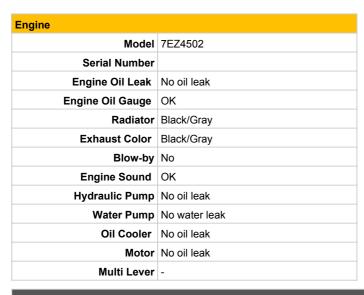

|       | 425      |              |       |  |  |

| Undercarriage   |                              |       |  |
|-----------------|------------------------------|-------|--|
| Shoe Type       | Steel shoes with rubber pads |       |  |
| Swing Circle    | No oil leak                  |       |  |
|                 | Left                         | Right |  |
| Shoe Width (mm) | 300                          | 300   |  |
| Idler           | NG                           | OK    |  |
| Sprocket        | OK                           | NG    |  |
| Pin Bush        | OK                           | OK    |  |
| Upper Roller    | ОК                           | OK    |  |
| Track Roller    | ОК                           | ОК    |  |
| Shoe Link       | OK                           | OK    |  |