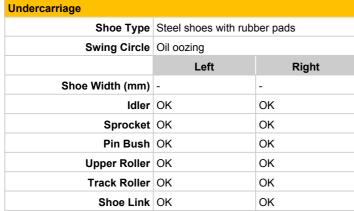

| J               | Left | Right |
|-----------------|------|-------|
| Shoe Width (mm) | -    | -     |
| Idler           | OK   | OK    |
| Sprocket        | OK   | OK    |
| Pin Bush        | OK   | OK    |
| Upper Roller    | OK   | OK    |
| Track Roller    | OK   | OK    |
| Shoe Link       | OK   | OK    |
|                 |      |       |
| Engine          |      |       |

| Note for Undercarriage                             |  |
|----------------------------------------------------|--|
| The swivel has been reinforced to prevent oil leak |  |
|                                                    |  |