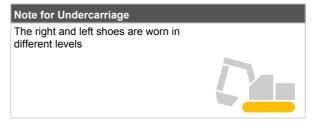

| Undercarriage   |             |       |
|-----------------|-------------|-------|
| Shoe Type       | Rubber      |       |
| Swing Circle    | No oil leak |       |
|                 | Left        | Right |
| Shoe Width (mm) | 300         | 300   |
| ldler           | OK          | OK    |
| Sprocket        | OK          | OK    |
| Pin Bush        | OK          | OK    |
| Upper Roller    | OK          | OK    |
| Track Roller    | OK          | OK    |
| Shoe Link       | OK          | OK    |