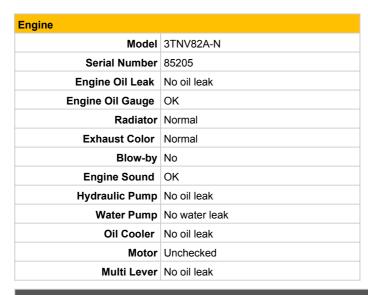

Inspection Date: 2019/01/19

| General Information |               |       |         |
|---------------------|---------------|-------|---------|
| Maker               | YANMAR        |       |         |
| Model Number        | B3-6A         |       |         |
| Year                | 2011          |       |         |
| Hour (h)            | 3472 <b>M</b> | leter | Working |
| Serial Number       | 62744B        |       |         |

| Options      |                 |
|--------------|-----------------|
| - CNP        | - Speed changer |
| - Multilever |                 |
| - Blade      |                 |
|              |                 |
| - EPA        |                 |