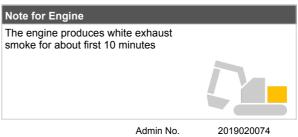

t Size (mm) |       | 1020     |              |      |  |

| Note for External Appearance |  |
|------------------------------|--|
| Note for Upper Structure     |  |

The bucket has been reinforced

| Undercarriage   |             |       |
|-----------------|-------------|-------|
| Shoe Type       | Steel       |       |
| Swing Circle    | No oil leak |       |
|                 | Left        | Right |
| Shoe Width (mm) | 700         | 700   |
| ldler           | NG          | OK    |
| Sprocket        | OK          | NG    |
| Pin Bush        | OK          | OK    |
| Upper Roller    | OK          | OK    |
| Track Roller    | OK          | OK    |
| Shoe Link       | OK          | OK    |

| Note for Undercarriage |  |
|------------------------|--|
| The sprockets are worn |  |