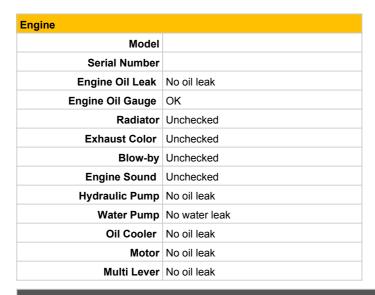

-|
| Shoe Type       | Rubber      |       |  |  |
| Swing Circle    | No oil leak |       |  |  |
|                 | Left        | Right |  |  |
| Shoe Width (mm) | 400         | 400   |  |  |
| ldler           | OK          | ОК    |  |  |
| Sprocket        | OK          | ок    |  |  |
| Pin Bush        | OK          | ок    |  |  |
| Upper Roller    | OK          | ок    |  |  |
| Track Roller    | OK          | ок    |  |  |
| Shoe Link       | OK          | ОК    |  |  |

| Note for Upper Structure              |  |
|---------------------------------------|--|
| Upper structure movement is unchecked |  |
|                                       |  |
|                                       |  |
|                                       |  |
|                                       |  |