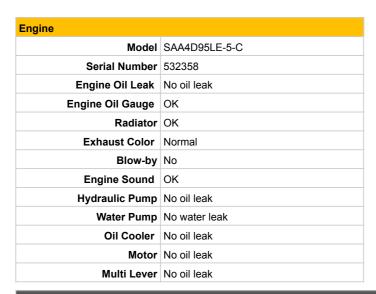

|  |

Note for Upper Structure

| Undercarriage   |                              |       |  |
|-----------------|------------------------------|-------|--|
| Shoe Type       | Steel shoes with rubber pads |       |  |
| Swing Circle    | No oil leak                  |       |  |
|                 | Left                         | Right |  |
| Shoe Width (mm) | 450                          | 450   |  |
| Idler           | ОК                           | OK    |  |
| Sprocket        | ОК                           | OK    |  |
| Pin Bush        | ОК                           | OK    |  |
| Upper Roller    | ОК                           | OK    |  |
| Track Roller    | ОК                           | OK    |  |
| Shoe Link       | ОК                           | ОК    |  |