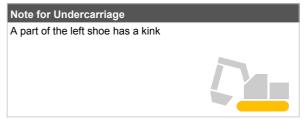

| Undercarriage   |             |       |  |
|-----------------|-------------|-------|--|
| Shoe Type       | Steel       |       |  |
| Swing Circle    | No oil leak |       |  |
|                 | Left        | Right |  |
| Shoe Width (mm) | 600         | 600   |  |
| Idler           | ОК          | OK    |  |
| Sprocket        | ОК          | OK    |  |
| Pin Bush        | ОК          | OK    |  |
| Upper Roller    | ОК          | OK    |  |
| Track Roller    | ОК          | OK    |  |
| Shoe Link       | ОК          | OK    |  |