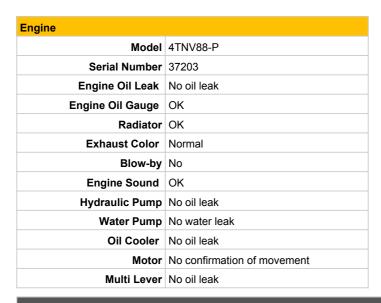

|                            |  |
|                            |  |

| Undercarriage   |             |       |
|-----------------|-------------|-------|
| Shoe Type       | Rubber      |       |
| Swing Circle    | No oil leak |       |
|                 | Left        | Right |
| Shoe Width (mm) | 400         | 400   |
| Idler           | OK          | OK    |
| Sprocket        | OK          | OK    |
| Pin Bush        | OK          | OK    |
| Upper Roller    | OK          | OK    |
| Track Roller    | OK          | OK    |
| Shoe Link       | OK          | OK    |

| Note for Upper Structure |  |
|--------------------------|--|
|                          |  |
|                          |  |
|                          |  |
|                          |  |
|                          |  |



## Note for Undercarriage - The rubber shoes have deteriorated over time - The rubber shoes are worn and partly cracked