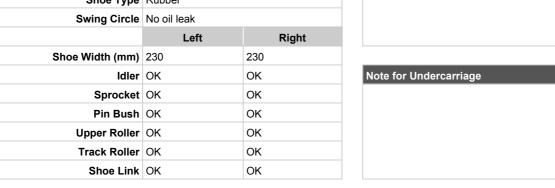

| Undercarriage   |             |       |
|-----------------|-------------|-------|
| Shoe Type       | Rubber      |       |
| Swing Circle    | No oil leak |       |
|                 | Left        | Right |
| Shoe Width (mm) | 230         | 230   |
| Idler           | OK          | OK    |
| Sprocket        | OK          | OK    |
| Pin Bush        | OK          | OK    |
| Upper Roller    | OK          | OK    |
| Track Roller    | OK          | OK    |
| Chan Link       | OK          | OK    |