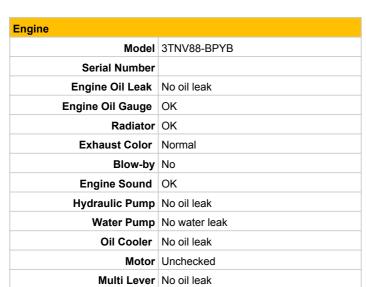

Inspection Date: 2018/04/13

| General Information |            |         |
|---------------------|------------|---------|
| Maker               | KOBELCO    |         |
| Model Number        | SK30SR-5   |         |
| Year                | 2007       |         |
| Hour (h)            | 3095 Meter | Working |
| Serial Number       | PW14-45058 |         |