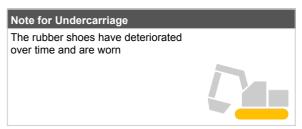

| Undercarriage   |             |       |
|-----------------|-------------|-------|
| Shoe Type       | Rubber      |       |
| Swing Circle    | No oil leak |       |
|                 | Left        | Right |
| Shoe Width (mm) | 300         | 300   |
| Idler           | OK          | OK    |
| Sprocket        | OK          | OK    |
| Pin Bush        | OK          | OK    |
| Upper Roller    | OK          | OK    |
| Track Roller    | OK          | OK    |
| Shoe Link       | OK          | OK    |