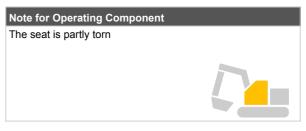

Bucket         No         No |  |  |  |

| Undercarriage   |             |       |
|-----------------|-------------|-------|
| Shoe Type       | Steel       |       |
| Swing Circle    | No oil leak |       |
|                 | Left        | Right |
| Shoe Width (mm) | 500         | 500   |
| Idler           | OK          | OK    |
| Sprocket        | OK          | OK    |
| Pin Bush        | OK          | OK    |
| Upper Roller    | OK          | OK    |
| Track Roller    | OK          | OK    |
| Shoe Link       | OK          | OK    |

| Note for Upper Structure                               |  |
|--------------------------------------------------------|--|
| The breaker piping on the left side of the arm is lost |  |
|                                                        |  |