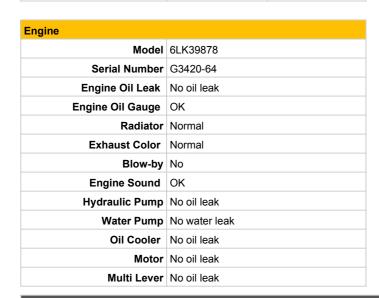

Inspection Date: 2019/02/18

| General Information |            |         |
|---------------------|------------|---------|
| Maker               | CAT        |         |
| Model Number        | 311CU      |         |
| Year                | 2005       |         |
| Hour (h)            | 3550 Meter | Working |
| Serial Number       | CLK03188   |         |