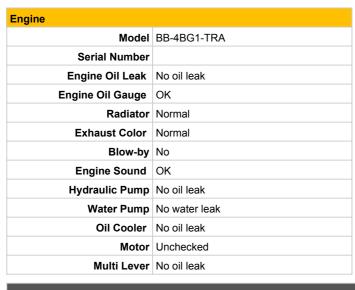

| No       | No           | Small |
| Boom       | Right   | No       | No           | omai  |
|            | Arm     | No       | No           | No    |
| Bucket     |         | No       | No           | Small |
| Bucket Siz | ze (mm) | n) 890   |              |       |

#### Undercarriage

| Undercarnage    |             |       |
|-----------------|-------------|-------|
| Shoe Type       | Steel       |       |
| Swing Circle    | No oil leak |       |
|                 | Left        | Right |
| Shoe Width (mm) | 500         | 500   |
| Idler           | ОК          | ОК    |
| Sprocket        | ОК          | ОК    |
| Pin Bush        | ОК          | ОК    |
| Upper Roller    | ОК          | ОК    |
| Track Roller    | ОК          | ОК    |
| Shoe Link       | ОК          | ОК    |



| Options      |                   |
|--------------|-------------------|
| - CAB        |                   |
| - Multilever | - Air conditioner |
|              |                   |
| - Arm Crane  |                   |
|              |                   |

| to for | Extorn | al Anno | earance |
|--------|--------|---------|---------|
|        | LAGIN  |         |         |



| Note for Upper Structure |  |
|--------------------------|--|
|                          |  |
|                          |  |
|                          |  |
|                          |  |
|                          |  |

### Note for Undercarriage The shoe plates are partly cracked



| Note for Operating Component |  |
|------------------------------|--|
|                              |  |
|