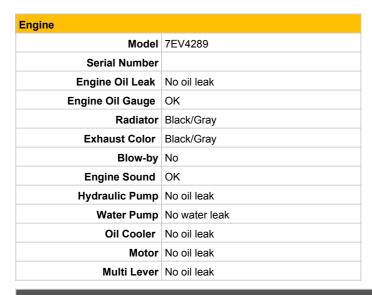

rcarriage   |                              |       |
|-----------------|------------------------------|-------|
| Shoe Type       | Steel shoes with rubber pads |       |
| Swing Circle    | No oil leak                  |       |
|                 | Left                         | Right |
| Shoe Width (mm) | 300                          | 300   |
| Idler           | NG                           | OK    |
| Sprocket        | OK                           | NG    |
| Pin Bush        | OK                           | OK    |
| Upper Roller    | OK                           | OK    |
| Track Roller    | OK                           | OK    |
| Shoe Link       | OK                           | OK    |

| Note for Upper Structure |  |
|--------------------------|--|
|                          |  |