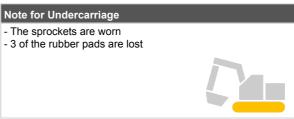

| Undercarriage   |                              |       |
|-----------------|------------------------------|-------|
| Shoe Type       | Steel shoes with rubber pads |       |
| Swing Circle    | No oil leak                  |       |
|                 | Left                         | Right |
| Shoe Width (mm) | 300                          | 300   |
| Idler           | NG                           | OK    |
| Sprocket        | OK                           | NG    |
| Pin Bush        | OK                           | OK    |
| Upper Roller    | OK                           | OK    |
| Track Roller    | OK                           | OK    |
| Shoe Link       | OK                           | OK    |