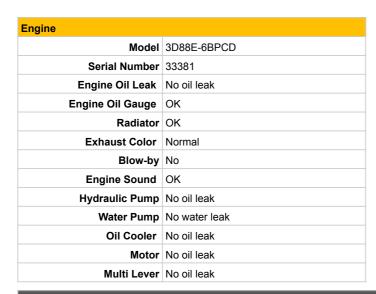

|  |
|                              |  |
|                              |  |
|                              |  |

| Undercarriage   |             |       |
|-----------------|-------------|-------|
| Shoe Type       | Rubber      |       |
| Swing Circle    | No oil leak |       |
|                 | Left        | Right |
| Shoe Width (mm) | 300         | 300   |
| Idler           | OK          | OK    |
| Sprocket        | OK          | OK    |
| Pin Bush        | OK          | OK    |
| Upper Roller    | OK          | ОК    |
| Track Roller    | OK          | ОК    |
| Shoe Link       | ОК          | ОК    |

| Note for Upper Structure         |  |
|----------------------------------|--|
| - Concrete adheres to the bucket |  |
|                                  |  |







- The seat is torn