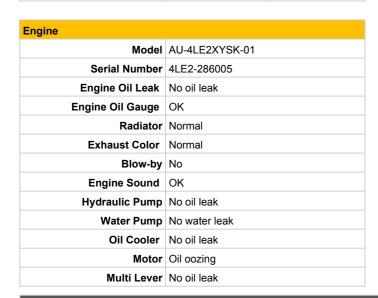

|

| Undercarriage   |                              |       |
|-----------------|------------------------------|-------|
| Shoe Type       | Steel shoes with rubber pads |       |
| Swing Circle    | No oil leak                  |       |
|                 | Left                         | Right |
| Shoe Width (mm) | 450                          | 450   |
| Idler           | OK                           | OK    |
| Sprocket        | OK                           | OK    |
| Pin Bush        | ок                           | OK    |
| Upper Roller    | OK                           | OK    |
| Track Roller    | OK                           | OK    |
| Shoe Link       | OK                           | OK    |

| Note for Undercarriage |  |
|------------------------|--|

Note for Upper Structure