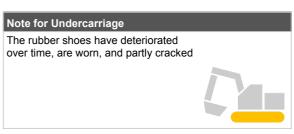

| Undercarriage   |             |       |
|-----------------|-------------|-------|
| Shoe Type       | Rubber      |       |
| Swing Circle    | No oil leak |       |
|                 | Left        | Right |
| Shoe Width (mm) | 300         | 300   |
| Idler           | OK          | OK    |
| Sprocket        | OK          | OK    |
| Pin Bush        | OK          | OK    |
| Upper Roller    | OK          | OK    |
| Track Roller    | OK          | NG    |
| Shoe Link       | ОК          | OK    |