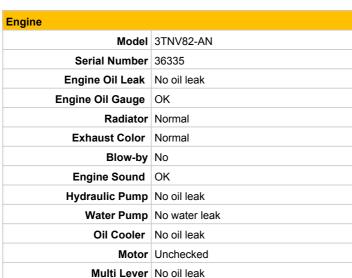

| Note for Operating Component |  |
|------------------------------|--|
| The seat is partly damaged   |  |
|                              |  |
|                              |  |
|                              |  |
|                              |  |
|                              |  |
| Note for Engine              |  |
|                              |  |
|                              |  |
|                              |  |
|                              |  |