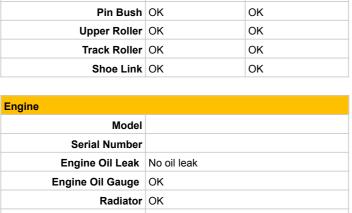

**Shoe Type** Steel shoes with rubber pads

Swing Circle No oil leak

Idler OK

Sprocket OK

Shoe Width (mm) 300

Undercarriage

|          |              |       | Note for External Appearance |
|----------|--------------|-------|------------------------------|
| Cylinder |              | Dlov  | - Repainted                  |
| l Leak   | Scratch/Rust | Play  |                              |
|          | No           | Small |                              |
|          | N/A          | Oman  |                              |
|          | No           | Small |                              |
|          | No           | Big   |                              |
|          |              |       | Note for Upper Structure     |
|          |              |       | T                            |