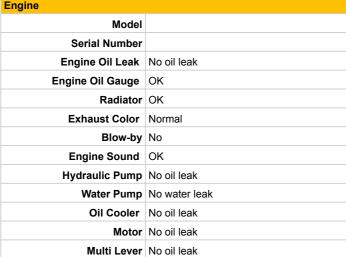

**Shoe Type** Steel shoes with rubber pads

Swing Circle No oil leak

Idler OK

Sprocket OK

Shoe Width (mm) 300

Undercarriage

|          |              |       | Note for External Appearance |
|----------|--------------|-------|------------------------------|
| Cylinder |              | Dlov  | - Repainted                  |
| l Leak   | Scratch/Rust | Play  |                              |
|          | No           | Small |                              |
|          | N/A          | Oman  |                              |
|          | No           | Small |                              |
|          | No           | Big   |                              |
|          |              |       | Note for Upper Structure     |
|          |              |       | T                            |