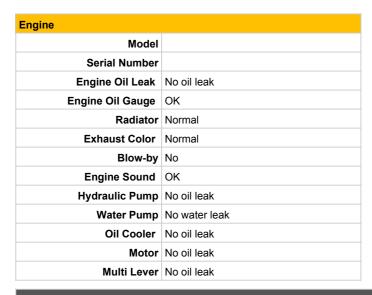

Inspection Date: 2018/12/12

| General Information |            |         |
|---------------------|------------|---------|
| Maker               | KUBOTA     |         |
| Model Number        | U-30-5     |         |
| Year                | 2011       |         |
| Hour (h)            | 2257 Meter | Working |
| Serial Number       | 72955      |         |