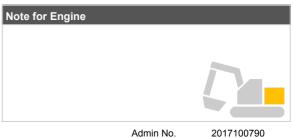

Inspection Date: 2017/10/12

| General Information |            |         |
|---------------------|------------|---------|
| Maker               | YANMAR     |         |
| Model Number        | ViO40-5    |         |
| Year                | 2005       |         |
| Hour (h)            | 2666 Meter | Working |
| Serial Number       | 50758B     |         |