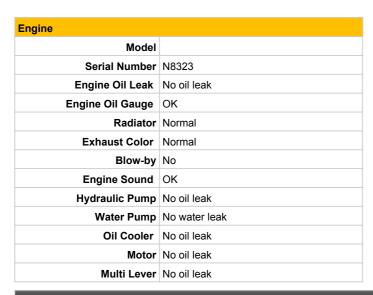

| Upper Structure |                        |              |                                                                             |  |
|-----------------|------------------------|--------------|-----------------------------------------------------------------------------|--|
|                 | Cylinder               |              | Play                                                                        |  |
|                 | Oil Leak               | Scratch/Rust | Flay                                                                        |  |
| Left            | No                     | No           | No                                                                          |  |
| Right           | No                     | No           | 140                                                                         |  |
| Arm             |                        | No           | No                                                                          |  |
| Bucket          |                        | No           | No                                                                          |  |
| ze (mm)         | 420                    |              |                                                                             |  |
|                 | Right<br>Arm<br>Bucket | _            | Oil Leak Scratch/Rust   Left No No   Right No No   Arm No No   Bucket No No |  |