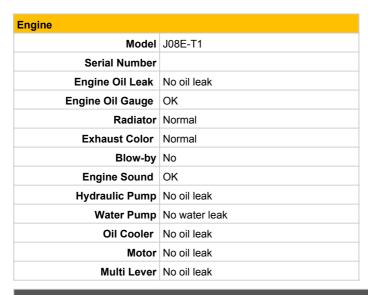

|  |
|                              |  |
|                              |  |
|                              |  |
|                              |  |

| Undercarriage   |             |       |
|-----------------|-------------|-------|
| Shoe Type       | Steel       |       |
| Swing Circle    | No oil leak |       |
|                 | Left        | Right |
| Shoe Width (mm) | 700         | 700   |
| Idler           | OK          | NG    |
| Sprocket        | OK          | OK    |
| Pin Bush        | OK          | OK    |
| Upper Roller    | OK          | OK    |
| Track Roller    | OK          | OK    |
| Shoe Link       | OK          | OK    |

| Note for Upper Structure |  |
|--------------------------|--|
|                          |  |
|                          |  |