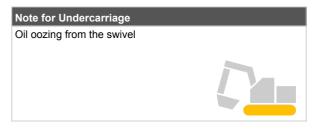

| Undercarriage   |             |       |
|-----------------|-------------|-------|
| Shoe Type       | Steel       |       |
| Swing Circle    | No oil leak |       |
|                 | Left        | Right |
| Shoe Width (mm) | 700         | 700   |
| Idler           | OK          | NG    |
| Sprocket        | OK          | OK    |
| Pin Bush        | OK          | OK    |
| Upper Roller    | OK          | OK    |
| Track Roller    | OK          | OK    |
| Shoe Link       | OK          | OK    |