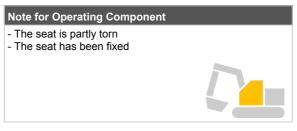

| OK          | OK    |
| Sprocket        | OK          | ОК    |
| Pin Bush        | OK          | ОК    |
| Upper Roller    | OK          | ОК    |
| Track Roller    | OK          | ОК    |
| Shoe Link       | OK          | ОК    |







| Engine           |               |
|------------------|---------------|
| Model            | 3NNPE         |
| Serial Number    | A5081         |
| Engine Oil Leak  | No oil leak   |
| Engine Oil Gauge | ОК            |
| Radiator         | Normal        |
| Exhaust Color    | Normal        |
| Blow-by          | No            |
| Engine Sound     | ОК            |
| Hydraulic Pump   | No oil leak   |
| Water Pump       | No water leak |
| Oil Cooler       | No oil leak   |
| Motor            | Unchecked     |
| Multi Lever      | No oil leak   |



| Note for Engine                       |            |
|---------------------------------------|------------|
| The engine speed decreases under load |            |
|                                       |            |
| Admin No.                             | 2018061644 |