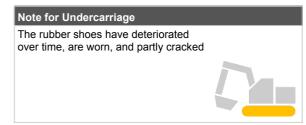

#### Undercarriage

| Undercarriage   |             |       |
|-----------------|-------------|-------|
| Shoe Type       | Rubber      |       |
| Swing Circle    | No oil leak |       |
|                 | Left        | Right |
| Shoe Width (mm) | 400         | 400   |
| Idler           | ОК          | ОК    |
| Sprocket        | ОК          | ОК    |
| Pin Bush        | ОК          | ОК    |
| Upper Roller    | ОК          | ОК    |
| Track Roller    | ОК          | ОК    |
| Shoe Link       | ОК          | ОК    |