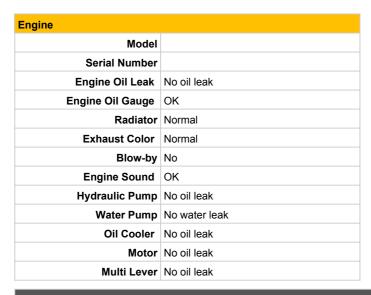

Inspection Date: 2018/12/12

| Upper Structure |                      |                       |     |       |
|-----------------|----------------------|-----------------------|-----|-------|
|                 |                      | Cylinder              |     | Play  |
|                 |                      | Oil Leak Scratch/Rust |     |       |
| Boom            | Left                 | Oil leak              | No  | Small |
|                 | Right                | N/A                   | N/A | Oman  |
|                 | Arm                  | No                    | No  | Small |
| Bucket          |                      | No                    | No  | Small |
| Bucket Siz      | Bucket Size (mm) 570 |                       |     |       |