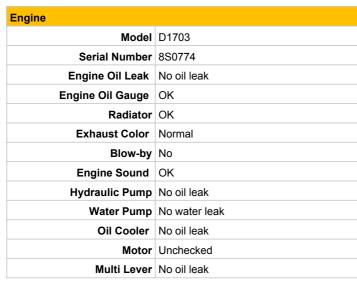

|  |
|                              |  |
|                              |  |

| Undercarriage   |             |     |  |
|-----------------|-------------|-----|--|
| Shoe Type       | Rubber      |     |  |
| Swing Circle    | No oil leak |     |  |
|                 | Left Right  |     |  |
| Shoe Width (mm) | 300         | 300 |  |
| Idler           | ОК          | ОК  |  |
| Sprocket        | ОК          | ОК  |  |
| Pin Bush        | ОК          | ОК  |  |
| Upper Roller    | ОК          | ОК  |  |
| Track Roller    | ОК          | ОК  |  |
| Shoe Link       | ОК          | ОК  |  |

| Note for Upper Structure                              |
|-------------------------------------------------------|
| The connecting parts of the bucket have been repaired |







Admin No.

2018030706

ARA013-0033

Lot No