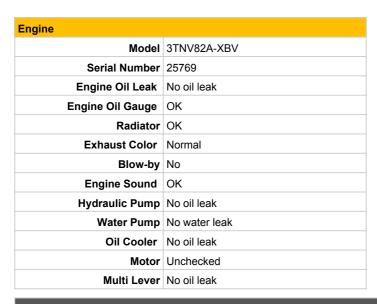

|  |

| Undercarriage   |           |       |
|-----------------|-----------|-------|
| Shoe Type       | Rubber    |       |
| Swing Circle    | Unchecked |       |
|                 | Left      | Right |
| Shoe Width (mm) | 300       | 300   |
| Idler           | OK        | OK    |
| Sprocket        | OK        | OK    |
| Pin Bush        | OK        | OK    |
| Upper Roller    | OK        | OK    |
| Track Roller    | OK        | OK    |
| Shoe Link       | OK        | OK    |

| Note for Upper Structure                                                               |  |
|----------------------------------------------------------------------------------------|--|
| The attachement in the picture will be replaced with a standard bucket before shipment |  |