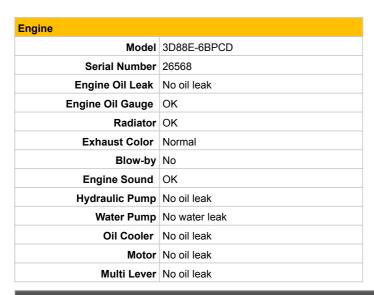

| Inspection | Date: | 2024/07/29 |
|------------|-------|------------|
|            |       |            |
|            |       |            |

| General Information |                   |         |
|---------------------|-------------------|---------|
| Maker               | KOMATSU           |         |
| Model Number        | PC30UU-5          |         |
| Year                | 2014              |         |
| Hour (h)            | 3374 Meter        | Working |
| Serial Number       | KMTPC219AFF017989 |         |