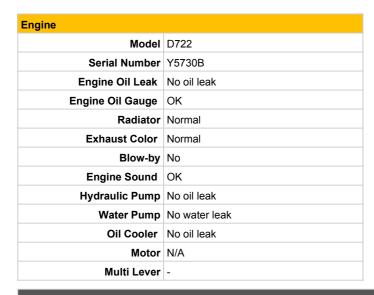

| 300      |              |       |

| Note for External Appearance |  |
|------------------------------|--|
|                              |  |
|                              |  |
|                              |  |
|                              |  |
|                              |  |

| Undercarriage   |             |       |
|-----------------|-------------|-------|
| Shoe Type       | Rubber      |       |
| Swing Circle    | No oil leak |       |
|                 | Left        | Right |
| Shoe Width (mm) | 180         | 180   |
| Idler           | OK          | OK    |
| Sprocket        | OK          | OK    |
| Pin Bush        | OK          | OK    |
| Upper Roller    | OK          | OK    |
| Track Roller    | OK          | OK    |
| Shoe Link       | OK          | OK    |